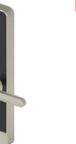

#### Smart Door Lock (Classic)

The Smart Door Lock allows access by fingerprint, password, NFC and remote temporary access. It secures your property by features including break-in alarm, anti-hijack password and so on.

Size: 385x75x33mm Material: Zinc alloy Wireless protocol: CoSS Operating input: AA battery x 8

Smart Station integration required