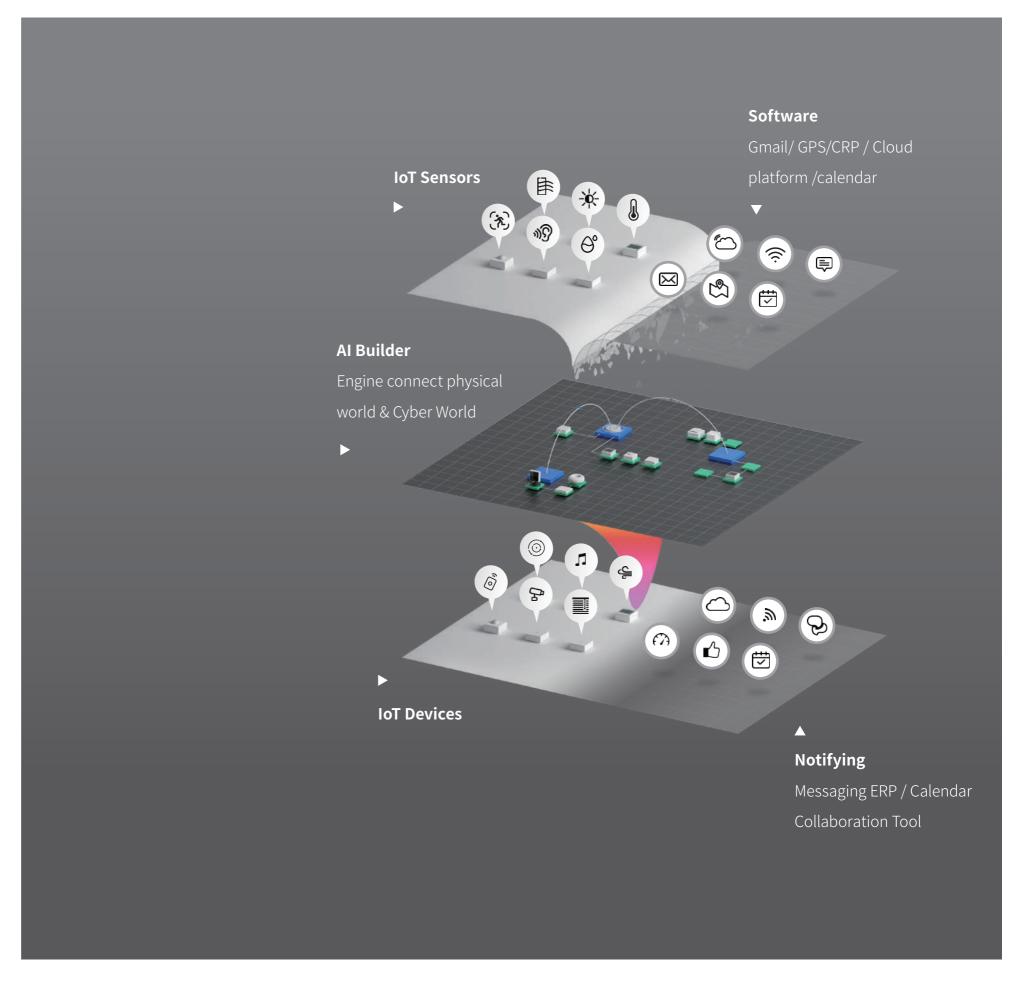

# AI

We launched AI Builder in 2016 which is the industry first distributed AI deployment and computing framework. With AI Builder, we are able to deliver multiple outputs with multiple sensor conditions and computing policies.

It can be deployed distributively on smart devices, edge gateway and cloud. Within the smart devices and edge gateway, you can complete all the process of sense, understanding and automative control, then get the machine learning and deep learning capability once you connect to the cloud.

Al Builder is an open and flexible computing framework which fulfills the users` personalized requirements now and empowered by the cloud Al on a learning basis.