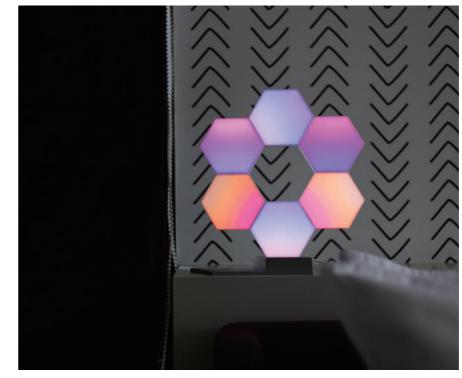

# Creative

Cololight is the 2019 CES Innovation Award winning product. Customers can enjoy the fun of DIY Cololight which can be spliced together to create various shapes, amazing lighting effects and romantic and joyful atmosphere.

Apart from voice control via Amazon Alexa and Google Assistant as its elemental feature, customers can also use touch sensor on the device to change the color of the light or simply leave it on a smart mode where colors will change along with music. Cololight app not only provides customers with 16 million colors to choose from within 3 different selections, but also features dimmable function, auto ON/OFF function and playing method library.

#### **Cololight PLUS**

Unlock the new possibilities of smart lighting. Featuring infinite splicing, color changing along with sounds, customized coloring, etc. With 16 million colors transformation, soar to the infinite possibilities of lighting.