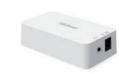

#### **Smart Station**

Control hub of smart home system. A must have for a smart home experience in private properties or hotels.

Size: 110.8x110.8x28mm Weight: 120g Wireless protocol: CoSS/CoSS +ZigBee/CoSS+Z-Wave