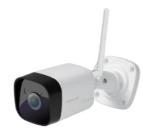

#### **Outdoor Camera**

Supports both cable network and wireless network. Featured with snapshots and night vision, making sure your property is in safe condition no matter where you are.

Size:66x66x182mm Operating input: DC 12V Wireless protocol: Wi-Fi Resolution ratio: 1080P

Works independently