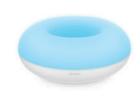

# Creative

Cololight is the 2019 CES Innovation Award winning product. Customers can enjoy the fun of DIY Cololight which can be spliced together to create various shapes, amazing lighting effects and romantic and joyful atmosphere.

Apart from voice control via Amazon Alexa and Google Assistant as its elemental feature, customers can also use touch sensor on the device to change the color of the light or simply leave it on a smart mode where colors will change along with music. Cololight app not only provides customers with 16 million colors to choose from within 3 different selections, but also features dimmable function, auto ON/OFF function and playing method library.