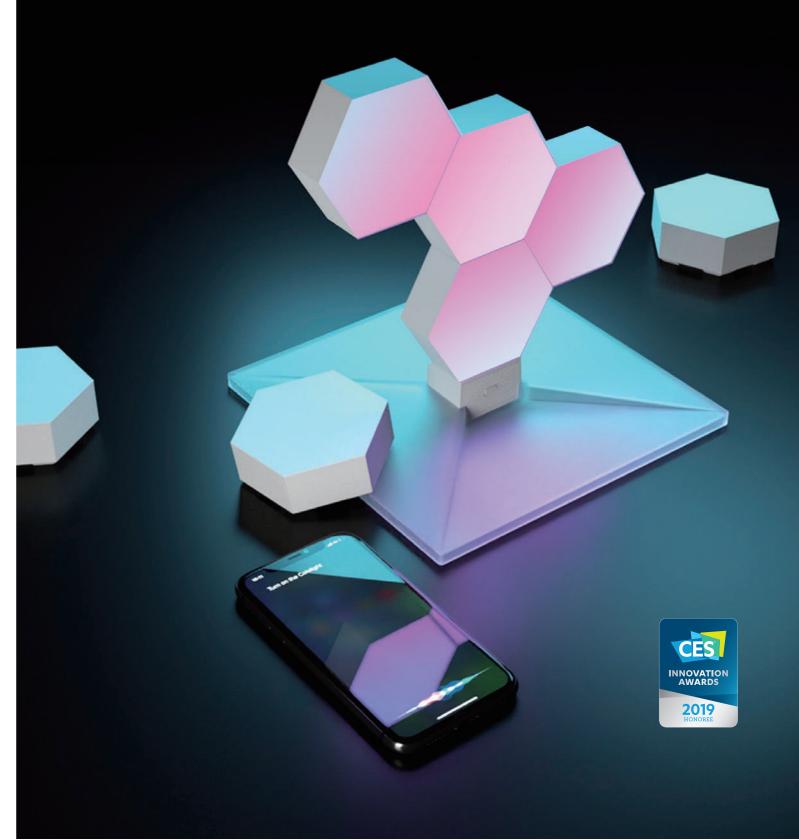

# Creative

Cololight is the 2019 CES Innovation Award winning product. Customers can enjoy the fun of DIY Cololight which can be spliced together to create various shapes, amazing lighting effects and romantic and joyful atmosphere.

Apart from voice control via Amazon Alexa and Google Assistant as its elemental feature, customers can also use touch sensor on the device to change the color of the light or simply leave it on a smart mode where colors will change along with music. Cololight app not only provides customers with 16 million colors to choose from within 3 different selections, but also features dimmable function, auto ON/OFF function and playing method library.

#### **Cololight PLUS**

Unlock the new possibilities of smart lighting. Featuring infinite splicing, color changing along with sounds, customized coloring, etc. With 16 million colors transformation, soar to the infinite possibilities of lighting.