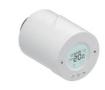

#### **Thermostatic Radiator Valve**

Actualizes independent temperature control of every single room at your home via LifeSmart app remotely, saving energy and money for you.

Size: φ55\*69mm Weight:125g

Material: ABS+PC Operating input: AA battery x 2

Smart Station integration required