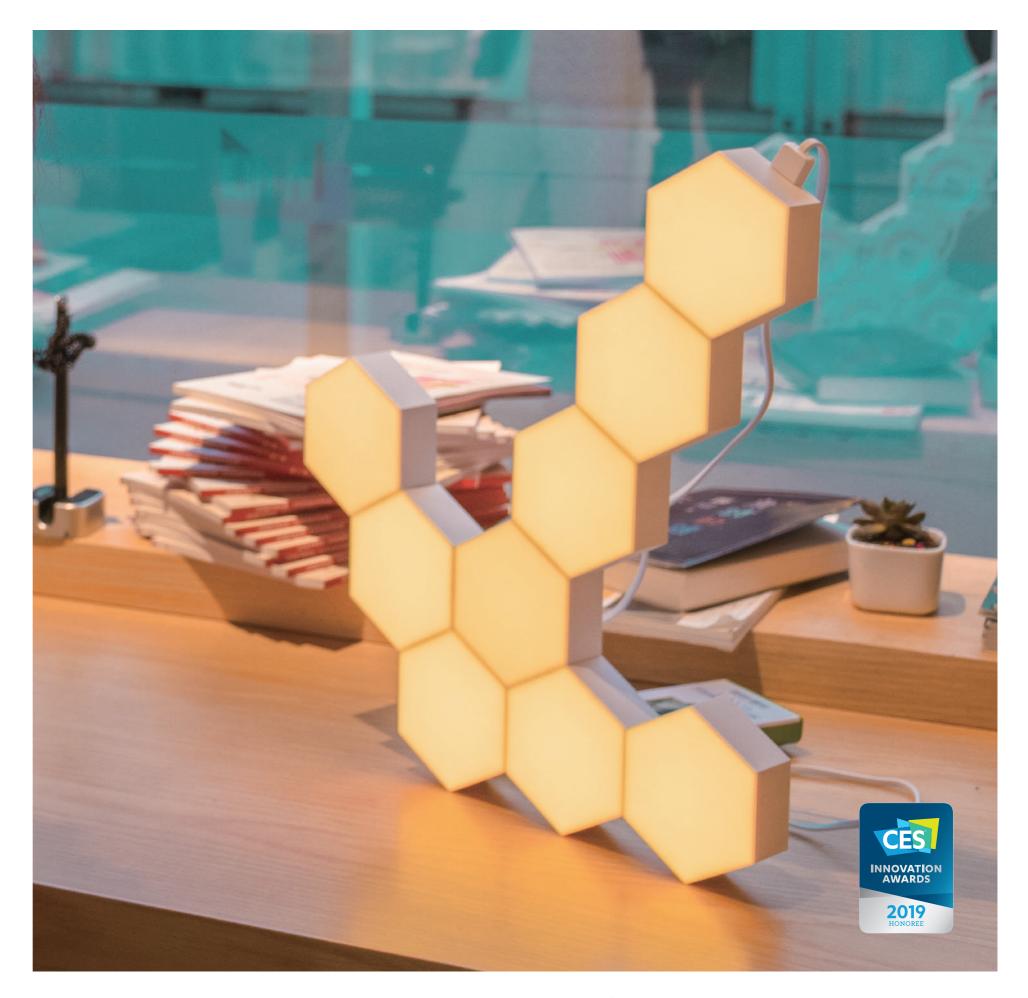

# Creative

Cololight is the 2019 CES Innovation Award winning product. Customers can enjoy the fun of DIY Cololight which can be spliced together to create various shapes, amazing lighting effects and romantic and joyful atmosphere.

Apart from voice control via Amazon Alexa and Google Assistant as its elemental feature, customers can also use touch sensor on the device to change the color of the light or simply leave it on a smart mode where colors will change along with music. Cololight app not only provides customers with 16 million colors to choose from within 3 different selections, but also features dimmable function, auto ON/OFF function and playing method library.