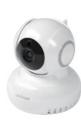

#### **OMNI Indoor Camera**

1080P high-definition camera, with a grand view up to horizontal 355° and vertical 90°, supports two-way communication and night vision. Monitor your house wherever you are in real-time.

Size: 78.5\*78.5\*115mm Operating input: DC 5V Wireless protocol: Wi-Fi Resolution ratio: 1080P

Works independently