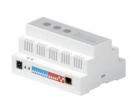

#### **HA Interface Adapter**

Perfect integration with third-party devices, it implements equipments such as mechanical valves, window pushers to the LifeSmart ecosystem for automated response.

Operating input: DC 12-24V Static power consumption: 1.5W Wireless protocol: CoSS Communication distance: 100m (open field)

Smart Station integration required