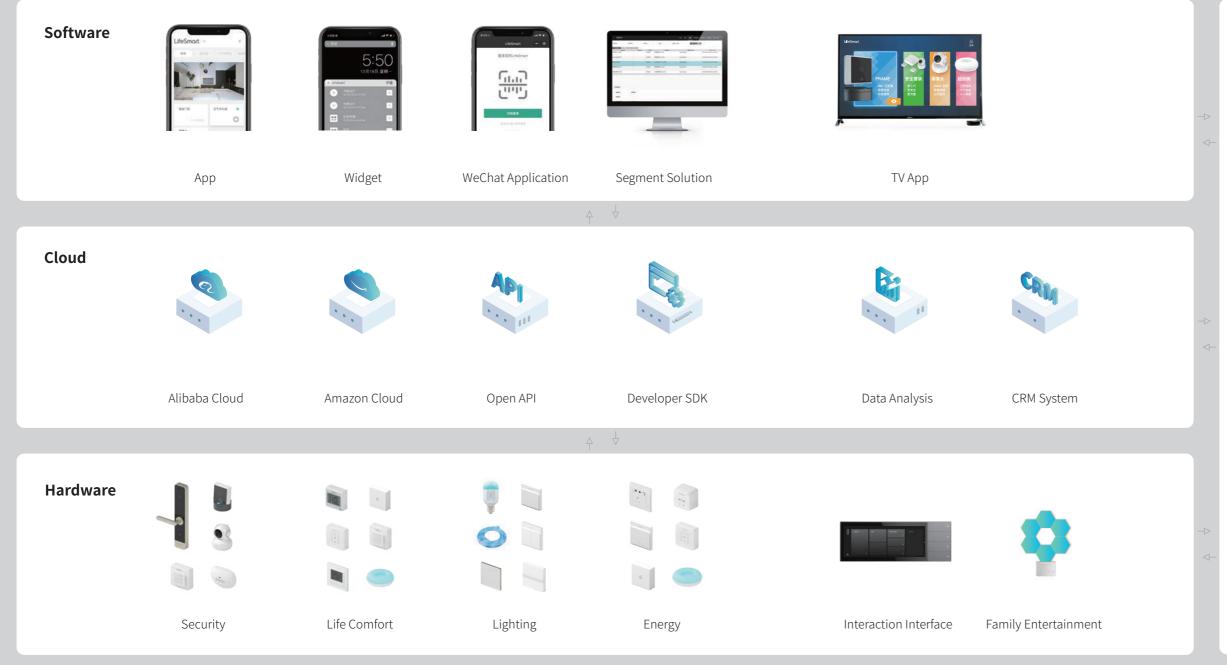

# **Software**

To make you interact with Smart Home system wherever and whenever, LifeSmart develops not only mobile APPs, but also TV app and smart widgets. Besides, LifeSmart system connects with Google Home and Amazon Alexa seamlessly, to make you enjoy the benefit of our solutions.

LifeSmart also has dedicated to offer solutions to efficient management platforms of public spaces other than private houses — offices, hotels, nursing homes, etc.

Apart from that, LifeSmart Certified Engineers build a special version of the editing tool to help end users to build customized AI templates and advanced engineering installations.

# **Ecosystem**

We believe the AI and IoT will become an ecosystem and we believe the importance to build an open AIoT system. In LifeSmart, we provide our customers with end to end AIoT solutions which include application software, cloud service, hardware and AI integration. Our open API enables hundreds of customers to either build their own applications or integrate our AIoT capability to their system. It supports both public and private deployments which both are cost efficient and data privacy secured. Our customers include Alibaba, Baidu, Bytedance and SoftBank.