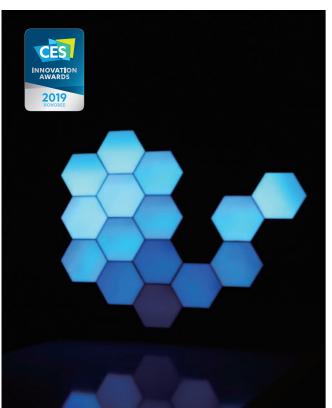

# Creative

Cololight is the 2019 CES Innovation Award winning product. Customers can enjoy the fun of DIY Cololight which can be spliced together to create various shapes, amazing lighting effects and romantic and joyful atmosphere.

#### 2018

Cololight won the CES Innovation

Award. We became the partners of 3

major carriers in China and delivered

the products to their users in a large

scale. We completed the volume

delivery for multiple smart residential