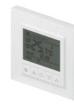

#### **Smart Underfloor Thermostat**

Perfectly integrated into the floor heating solution, remote control on floor heating, time-divided temperature setting, automatic temperature adjustment according to the environment, timer turn on/off, interactions with other devices to automatically shut down floor heating.

Size: 70.9x70.9x44.5mm Weight:180g Operating input: AC 100-240V 50/60Hz

Smart Station integration required