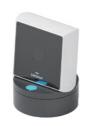

#### **Smart Station**

Control hub of smart home system. A must have for a smart home experience in private properties or hotels.

Size: 110.8x110.8x28mm Weight: 120g Wireless protocol: CoSS/CoSS +ZigBee/CoSS+Z-Wave