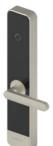

#### **Video Smart Door Lock**

The iF Design Award wining Video Smart Door Lock, featured a built-in camera, offers multiple ways for access including fingerprint, password, NFC and remote temporary access.

Size: 385x75x33mm Material: Zinc alloy Wireless protocol: CoSS+Wi-Fi Operating input: AA battery x 8

Pairing with Smart Station for a more advanced user experience