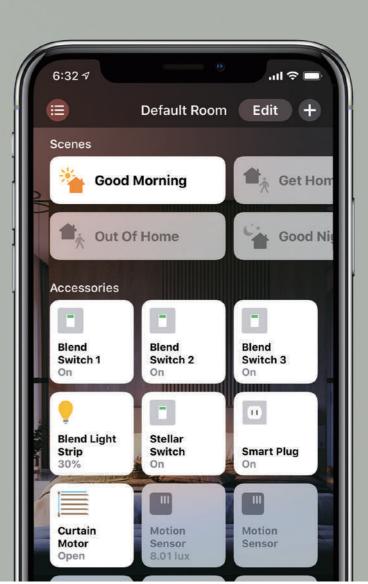

# Level up your smart home with Apple HomeKit

#### Yet the Most, and could be even more

Among all the leading brands, LifeSmart has hitherto offered the most home devices that work with HomeKit. You can easily and securely control these devices from all your Apple devices via Home app or Siri.

With the Smart Station, you can easily and quickly enable your LifeSmart devices to work with Apple HomeKit.