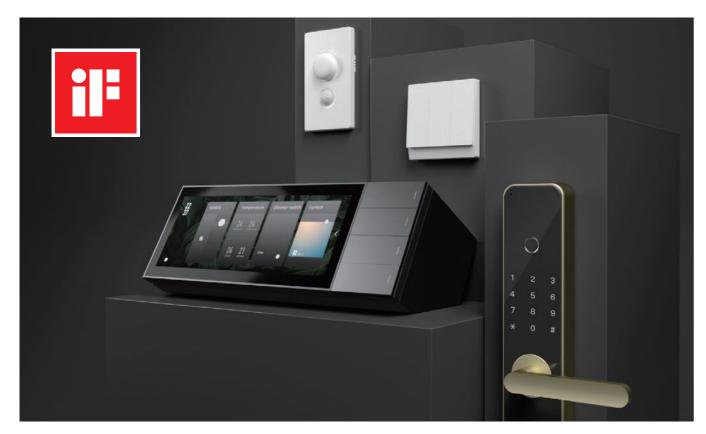

# **Good Design**

LifeSmart wins several design awards in the product category at the world-renowned iF Design Awards. And the honored products are: Nature (Smart Control Panel), Starry Switch, Dimmer & Motion Sensor Switch, Smart Door Lock.

The iF DESIGN AWARD is the world-renowned design competition. It is a symbol of outstanding design achievements that focuses on the innovative power of design.

DESIGN AWARD 2020

DESIGN AWARD 2018

- 1 Nature (Smart Control Panel)
- 2 Dimmer & Motion Sensor Switch
- **3** Starry Switch
- (4) Smart Door Lock