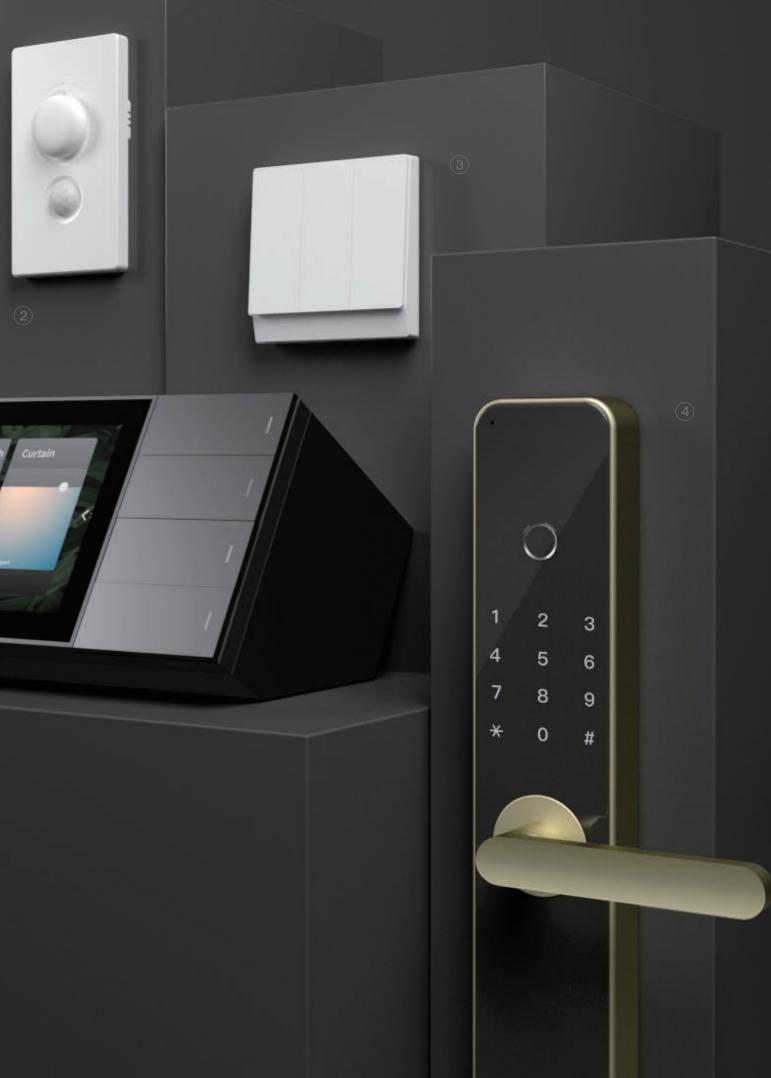

The iF DESIGN AWARD is the world-renowned design competition. It is a symbol of outstanding design achievements that focuses on the innovative power of design.

DESIGN AWARD 2020

DESIGN AWARD 2018

- 1 Nature (Smart Control Panel)
- 2 Dimmer & Motion Sensor Switch
- **3** Starry Switch
- (4) Smart Door Lock

#### **Video Smart Door Lock**

The iF Design Award wining Video Smart Door Lock, featured a built-in camera, offers multiple ways for access including fingerprint, password, NFC and remote temporary access.

Size: 385x75x33mm Material: Zinc alloy Wireless protocol: CoSS+Wi-Fi Operating input: AA battery x 8

Pairing with Smart Station for a more advanced user experience

#### **Starry Switch**

The perfectly upgraded single live line smart switch guarantees a time of no less than 5 years of usage when the delay is less than 100 milliseconds, without changing battery. It solves the bottleneck of events of instability and power consuming.

#### Dimmer & Motion Sensor Switch

It features Japan's "dry landscape" design concept and supports thyristor dimming. It combines lighting control with dynamic sensing and illumination sensing to control the lighting by detecting light intensity and dynamics.