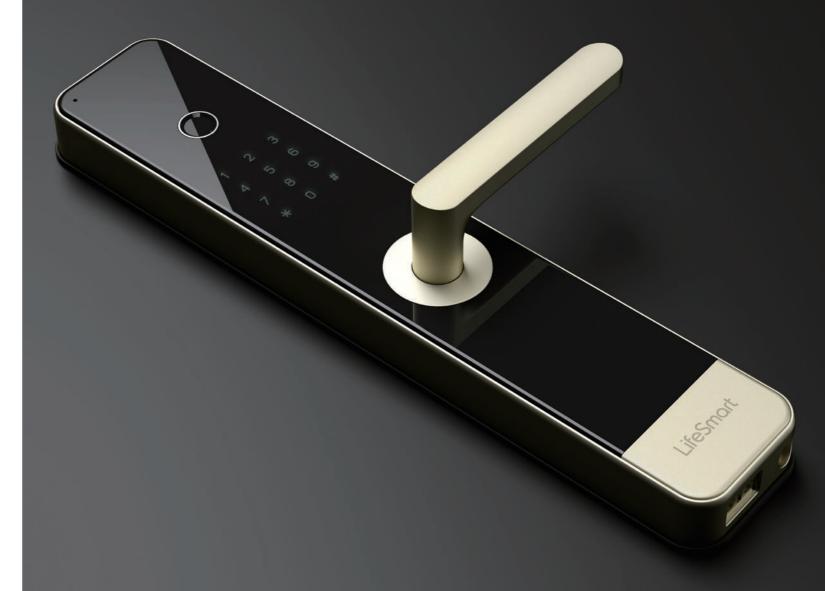

#### **Video Smart Door Lock**

The iF Design Award wining Video Smart Door Lock, featured a built-in camera, offers multiple ways for access including fingerprint, password, NFC and remote temporary access.

Size: 385x75x33mm Material: Zinc alloy Wireless protocol: CoSS+Wi-Fi Operating input: AA battery x 8

Pairing with Smart Station for a more advanced user experience

#### **Video Smart Door Lock**

LifeSmart Video Smart Door Lock defines a new generation of door locks, by innovatively featuring an HD camera built in bezel-less design with a stylish finish and an emphasis on

Video Smart Door Lock marks a revolutionary industrial design change. Usage of an entire piece of tempered glass as its front panel to make the surface on fleek; the new fingerprint scanner to collect more precise fingerprints; detachable handle to personalize your doorlock. The night vision camera is equipped and with its own Wi-Fi module to integrate with the app to operate the important function of remotely monitoring the environment around the door of

- Real time video call
- Fingerprint reader with high accuracy rate
- Battery alarm
- Encrypted password access
- NFC access
- Hostage alarm
- Break-in alarm

www.ilifesmart.com