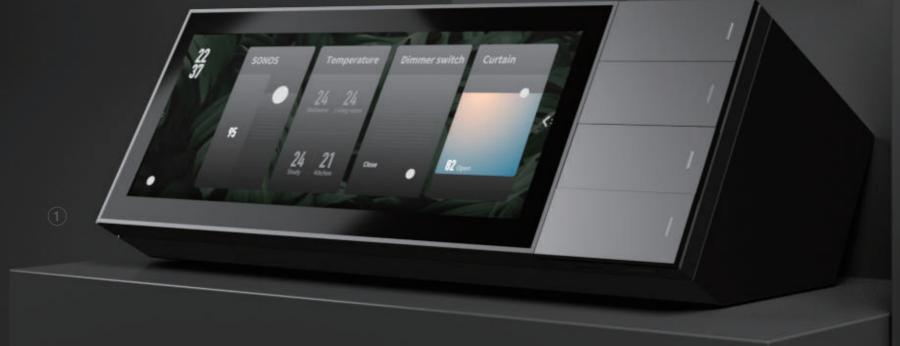

With a 10.25-inch touch screen and physical buttons, it acts as a personal butler and a property management terminal in your house.

Main body size: 342x122x16.3mm Wireless protocol: Wi-Fi + BLE Base size: 335x114x70mm Operating voltage: AC 100-240V

Pairing with Smart Station for a more advanced user experience