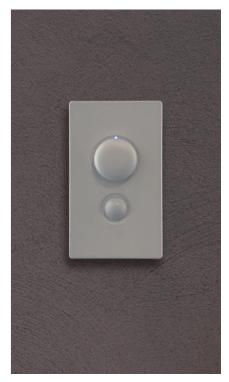

#### **Starry Switch**

The perfectly upgraded single live line smart switch guarantees a time of no less than 5 years of usage when the delay is less than 100 milliseconds, without changing battery. It solves the bottleneck of events of instability and power consuming.

Size:86x86x42mm Operating input: AC 90V-250V or DC 5V-30V Wireless protocol: CoSS Power consumption:<1mW

Smart Station integration required 1-way/2-way/3-way

#### Stella Switch

The perfectly upgraded single live line smart switch guarantees a time of no less than 5 years of usage when the delay is less than 100 milliseconds, without changing battery. It solves the bottleneck of events of instability and power consuming.

Size:86x86x39mm Operating input: AC 90V-250V or DC 5V-30V
Weight:133g (inc. battery) Power consumption:<1mW

Smart Station integration required
1-way/2-way/3-way