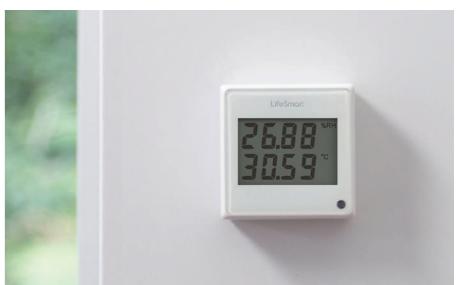

#### **CUBE Environmental Sensor**

CUBE Environmental Sensor levels the temperature, humidity and illumination in your home or office. When paired with other LifeSmart equipment, it becomes a powerful tool to trigger other devices to perform actions based on ambient settings.