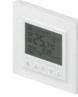

#### **Smart Fan Coil Thermostat**

Perfectly integrated into FCU central air conditioning intelligent control system, upgrades water-cooled and air-cooled central air conditioners, enables smart temperature adjustment, one-click smart control and various interactions with other smart devices.

Size: 70.9x70.9x44.5mm Weight:110g Operating input: AC 100-240V 50/60Hz Power consumption:1W

Smart Station integration required