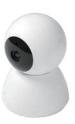

#### **OMNI Indoor Camera**

1080P high-definition camera, with a grand view up to horizontal 355° and vertical 90°, supports two-way communication and night vision. Monitor your house wherever you are in real-time.

Size: 78.5\*78.5\*115mm Operating input: DC 5V Wireless protocol: Wi-Fi Resolution ratio: 1080P

Works independently