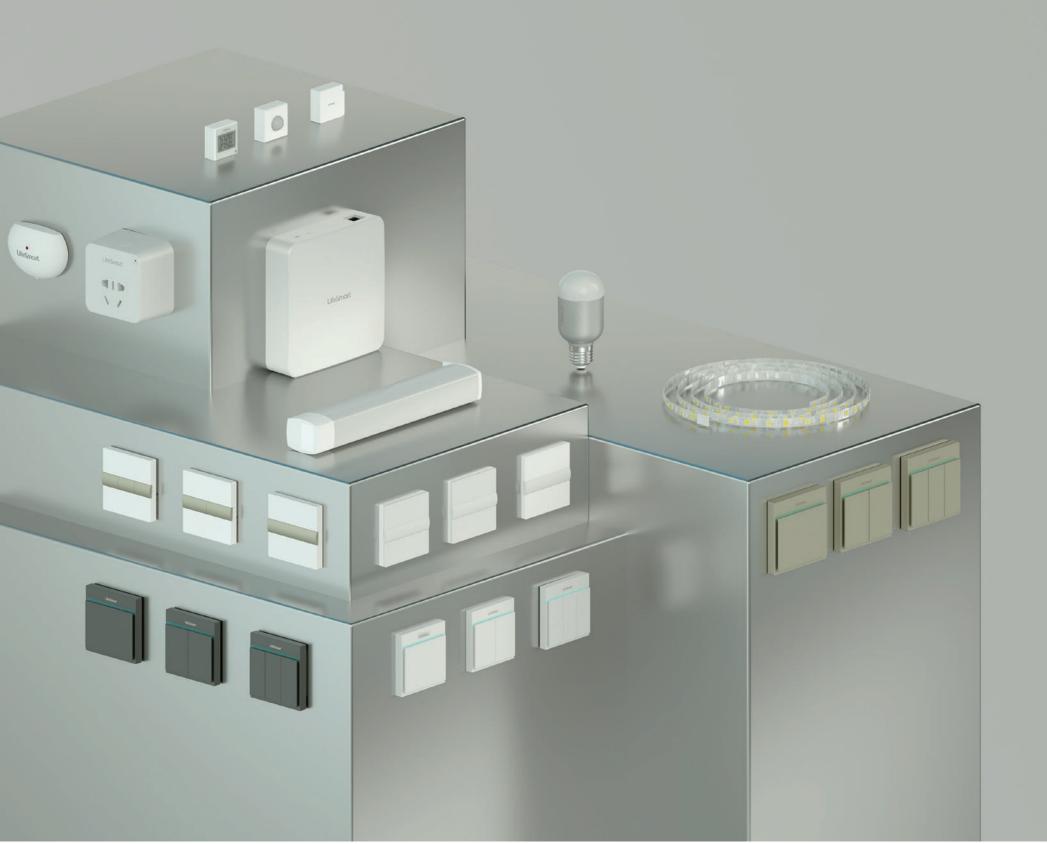

#### **Switches**

#### **BLEND Smart Switch**

The push-button smart switch which applies 16 million color lighting elements to the switch itself for the first time, creating a streamlined light strip effect. It is one of the best-selling smart switches in the marketplace.

#### **Starry Switch**

The perfectly upgraded single live line smart switch guarantees a time of no less than 5 years of usage when the delay is less than 100 milliseconds, without changing battery. It solves the bottleneck of events of instability and power consuming.

#### CUBE Clicker

It is a very useful button which can be attached nearly everywhere, a simple one-click action button can trigger a series actions in a space occupied with Smart Home devices.

Size: 38.4x38.4x14.6mm Weight: 20g
Material: ABS+PC Battery: CR2450
Smart Station integration required

#### **Moonstone Switch**

Smart touch switch featuring glass panel and proving feedback with vibration. It is a stylish and reliable product that can be used to control lights and other devices.

Size:86x86x36mm Operating input: AC 100-240V 50/60Hz
Weight:136g(1-way)/141g(2-way)/148g(3-way)
Smart Station integration required
1-way/2-way/3-way, Scene Panel

#### Stella Switch

The perfectly upgraded single live line smart switch guarantees a time of no less than 5 years of usage when the delay is less than 100 milliseconds, without changing battery. It solves the bottleneck of events of instability and power consuming.

#### **Moonstone Switch 120**

Smart touch switch featuring glass panel and proving feedback with vibration. It is a stylish and reliable product that can be used to control lights and other devices.

Size:120\*72\*35mm Operating input: AC 100-240V 50/60Hz Weight:151g(1-way)/158g(2-way)/167g(3-way)

#### Dimmer & Motion Sensor Switch

It features Japan's "dry landscape" design concept and supports thyristor dimming. It combines lighting control with dynamic sensing and illumination sensing to control the lighting by detecting light intensity and dynamics.

#### **CUBE Switch Module**

It is small in size and easy to install. It is suitable for 80, 86, 120 and panels of other specifications, and it can easily upgrade traditional switches to intelligent ones and enable functions such as voice control and smart phone control.

#### **BLEND Light Strip**

Capable of creating 16 million different lighting effects with adjustable brightness and preset modes. When paired with other smart devices, it can be turn on/off according to your schedule. It can also be turned on automatically when it's dark.

#### **BLEND Light Bulb**

It is the perfect way to add ambience to any room. Capable of creating 16 million different lighting effects with adjustable brightness and pre-set modes. Let your lights change to your desired ambience based on the brightness of the light in the room.

#### Smart Light bulb (Cold/Warm White)

Upgrade your traditional lights, adjustable color temperature, can be easily fit into multiple smart scenes.

Size: 60\*60\*108mm Weight: 46.5g

Operating input: AC 90-130V 50/60Hz Power consumption: 9W

#### **Smart Curtain Motor**

Remote control your curtains through the app with high accuracy. It can also be used to trigger smart scenes such as closing the curtains when you leave the house when paired with sensors.

#### **Curtain Motor Controller**

It is easy to transform your traditional curtain motor to a smart one. With universal interface, easy to install, it can also be used as a dry contact controller to upgrade garage doors and rolling doors.

#### **BLEND Curtain Controller** • • •

Size: 86x86x36.5mm Weight: 110g
Operating input: AC 100-240V 50/60Hz Power rate: 1.5W

Smart Station integration required

#### **Smart Plug**

Complies with both EU and FR standards, helping you lower electricity cost with energy usage monitoring.

Size:61\*61\*84mm Working Voltage: AC 100-240V 50/60Hz Weight:95g Maximum Load:3400W (16A)

#### **Smart Station**

Control hub of smart home system. A must have for a smart home experience in private properties or hotels.

Size: 110.8x110.8x28mm Weight: 120g Wireless protocol: CoSS/CoSS +ZigBee/CoSS+Z-Wave