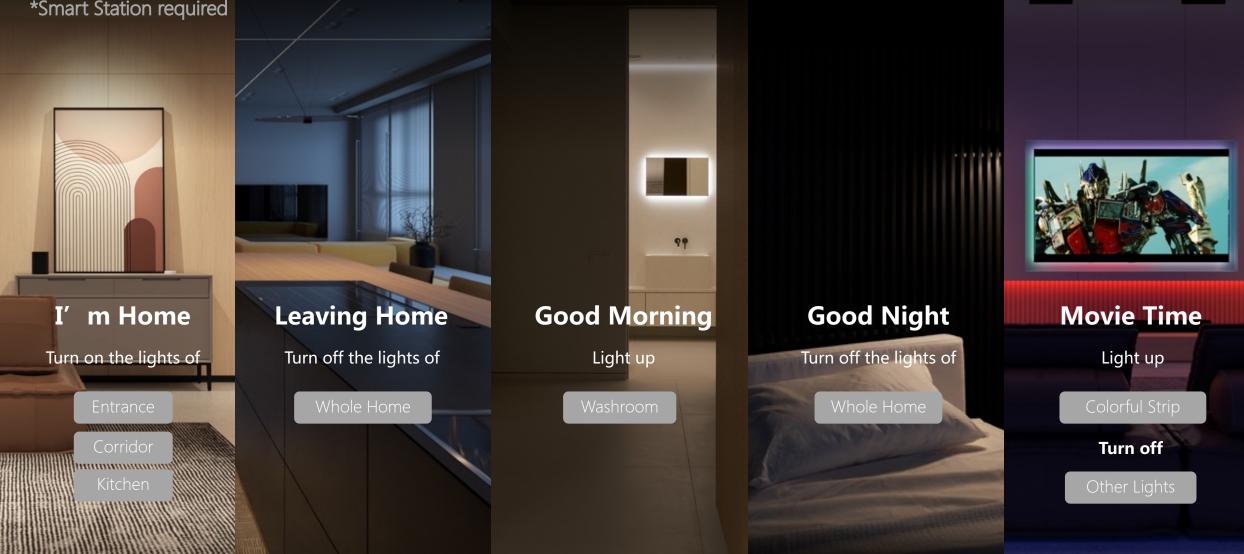

## **Communicates with Other Smart Devices**

It allows you to set scenes, which enable multiple accessories to work in combination — all with a single command.

\*Smart Station required