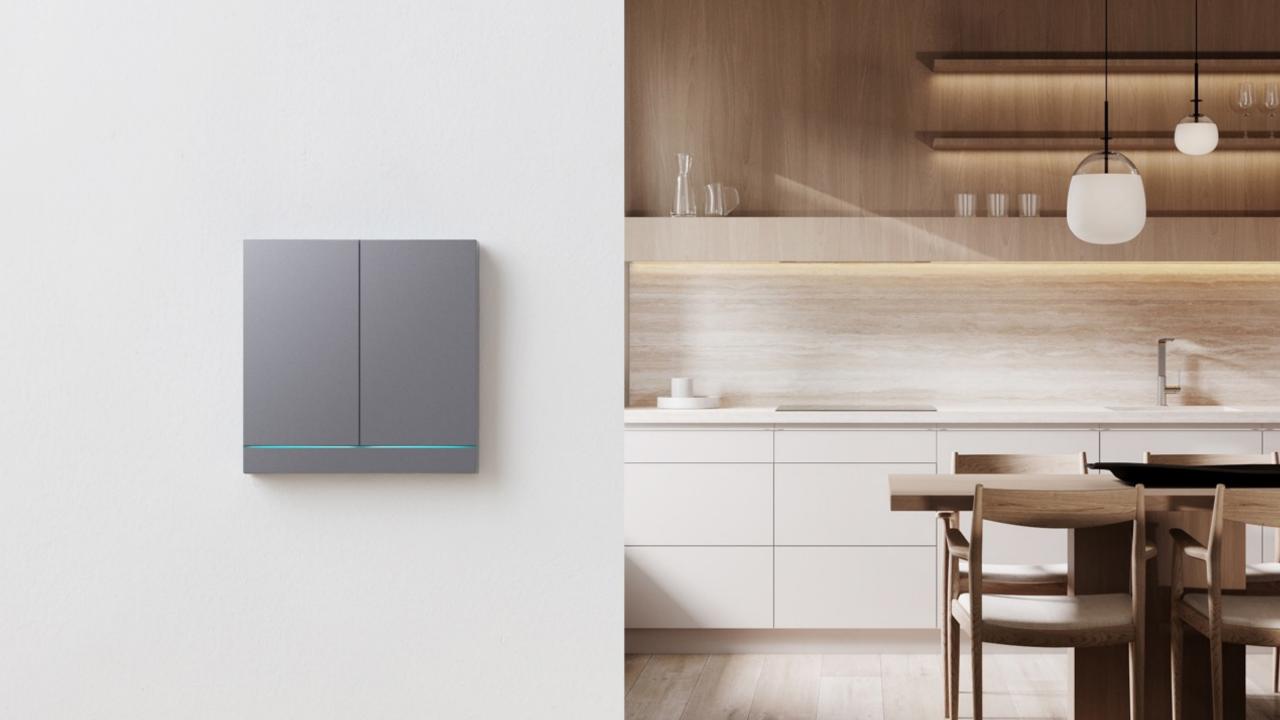

### Large and Flat Panel

Classic modernist design

### **Borderless Design**

Borderless design to make the smart switch and wall fit perfectly, shaping the new concept of space aesthetics.

User-friendly upgrade