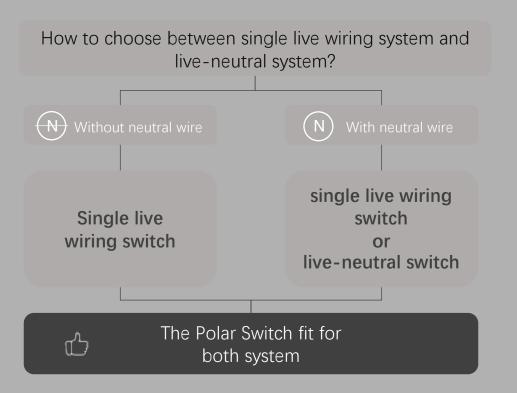

## BLEND Switch PRO (Single Live)

Battery SL<sup>™</sup> the most stable single live solution

## **QUALITY WITH PRIDE**

Upgrade with no need of external wiring