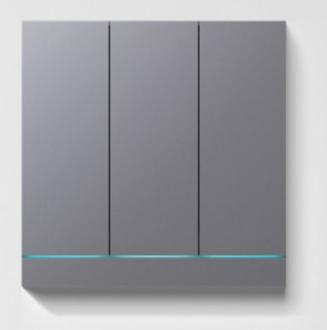

### Large and Flat Panel

Classic modernist design

### Fine LED Lamp for Interspersion

Indicate the on/off status of light, and bring delicate and fashionable elements to the switch

### **Borderless Design**

Borderless design to make the smart switch and wall fit perfectly, shaping the new concept of space aesthetics.

User-friendly upgrade