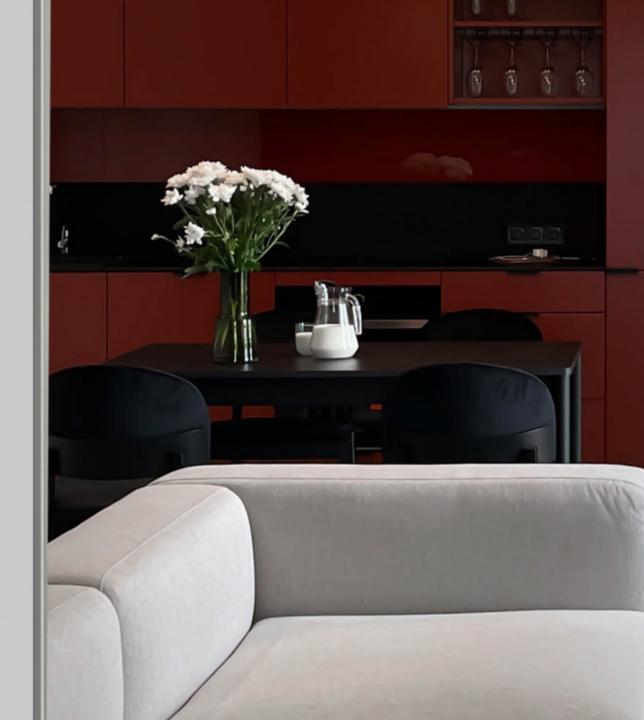

### **Borderless Design**

Borderless design to make the smart switch and wall fit perfectly, shaping the new concept of space aesthetics.

User-friendly upgrade

### Adapts to Perfectline Plate

With the perfectline plate, we can allow the aligning of multiple switches and sockets in a perfectly straight, evenlyspaced line.

### **One Base to Fit Multiple Panels**

It shares the same base with Nature Series. You just need to install one kind of 86 base for your whole house, then match the panel or switch you like later.