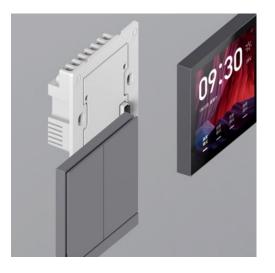

### **One Base to Fit Multiple Panels**

It shares the same base with Nature Series. You just need to install one kind of 86 base for your whole house, then match the panel or switch you like later.

### Adapts to Perfectline Plate

With the perfectline plate, we can allow the aligning of multiple switches and sockets in a perfectly straight, evenlyspaced line.