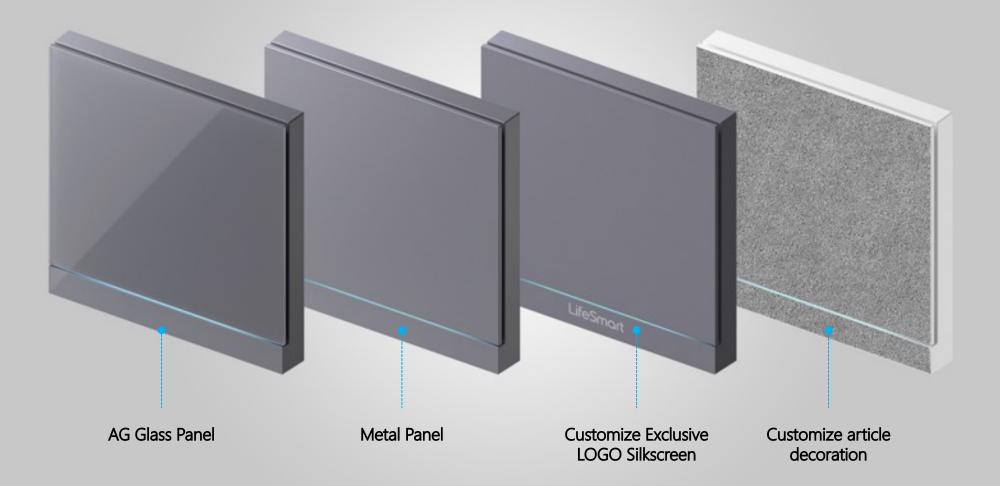

### Large and Flat Panel

Classic modernist design

### **Borderless Design**

Borderless design to make the smart switch and wall fit perfectly, shaping the new concept of space aesthetics.

User-friendly upgrade

#### **DIY Magic LED Strip**

User can custom color and light effect of the LED strip to indicate status when the button is pressed.

#### Button upgrade, feel the beauty of touch

The frosted surface gives you a delicate touch feeling. Special silicone material added inside the button makes the operation experience more elastic.

Note : The LED Indicator will only flicker when the button is pressed or pairing status.

### **DIY Magic LED Strip**

User can custom color and light effect of the LED strip to indicate status when the button is pressed.

### **One Base to Fit Multiple Panels**

It shares the same base with Nature Series. You just need to install one kind of 86 base for your whole house, then match the panel or switch you like later.