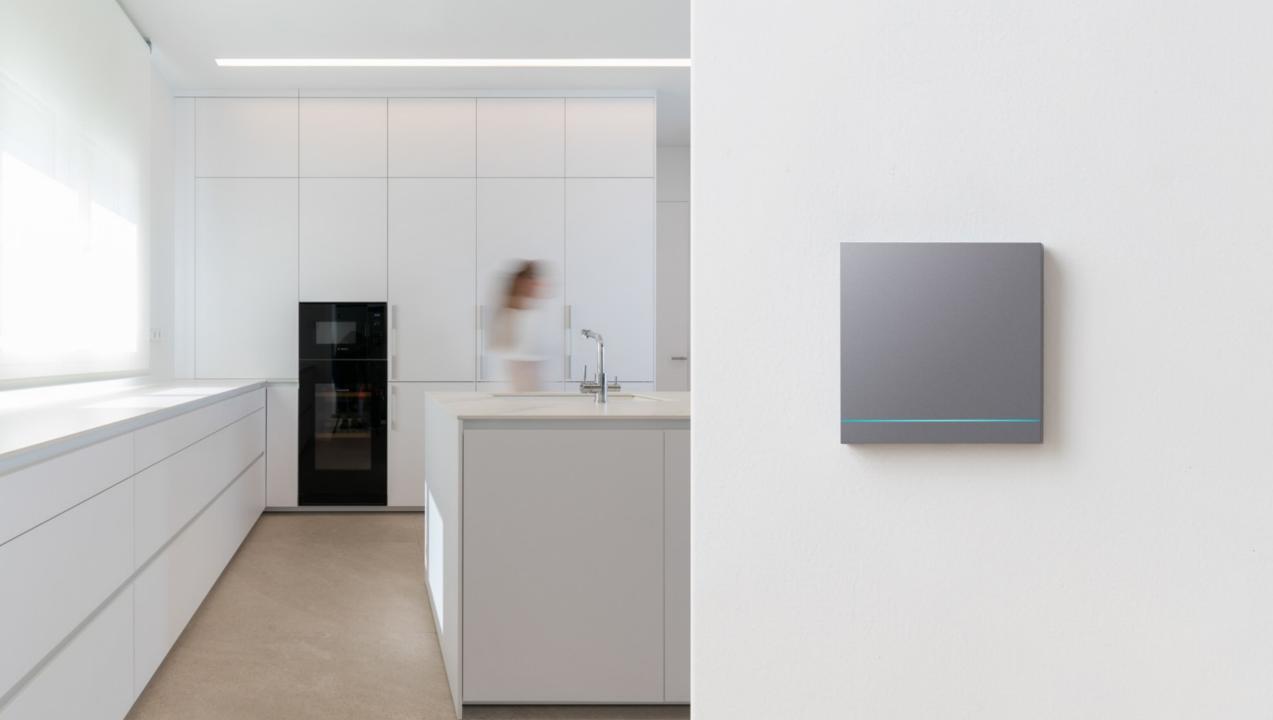

### Large and Flat Panel

Classic modernist design

### **Borderless Design**

Borderless design to make the smart switch and wall fit perfectly, shaping the new concept of space aesthetics.

User-friendly upgrade