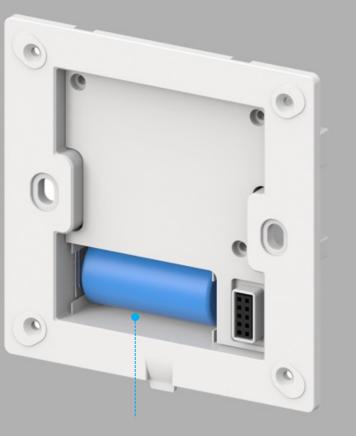

kes the operation experience more elastic.



### Adapts to Perfectline Plate

With the perfectline plate, we can allow the aligning of multiple switches and sockets in a perfectly straight, evenlyspaced line.



### **DIY Magic LED Strip**

User can custom color and light effect of the LED strip to indicate status when the button is pressed.



### **One Base to Fit Multiple Panels**

It shares the same base with Nature Series. You just need to install one kind of 86 base for your whole house, then match the panel or switch you like later.

## **QUALITY WITH PRIDE**

Upgrade with no need of external wiring

### Designed with 16A magnetic latching relay,

let the switch keep unglued even after **38880** times' switches

Testing : 1.15W(Downlight)\*12+LifeSmart BLEND Light Bulb\*30=236W





### Battery 123A

Low power consumption(<1mW); long battery life(up to 5 years)

## 04 MORE CHOICE

Multiple customization possibilities



## Works with HomeKit Designed for 1.5 billion Apple users

Works with Apple HomeKit when added to Smart Station. And can integrate with 1 billion accessories from over 100 brands worldwide.





## **Various Control Modes**

By LifeSmart App, by voice control with Apple HomeKit, Google Assistant, Amazon Alexa

The LifeSmart APP displays the status of switch in real time, and make it possible to choose the LED color by yourself. It is easy to view and control the light switch anytime, anywhere.



works with the Google Assistant





## **Communicates with Other Smart Devices**

It allows you to set scenes, which enable multiple accessories to work i