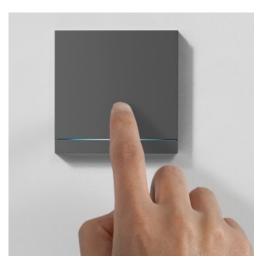

#### Button upgrade, feel the beauty of touch

The frosted surface gives you a delicate touch feeling. Special silicone material added inside the button makes the operation experience more elastic.

Note : The LED Indicator will only flicker when the button is pressed or pairing status.

### Get the Beauty of Touch

The frosted surface gives you a delicate touch feeling. Special silicone material added inside the button makes the operation experience more elastic.