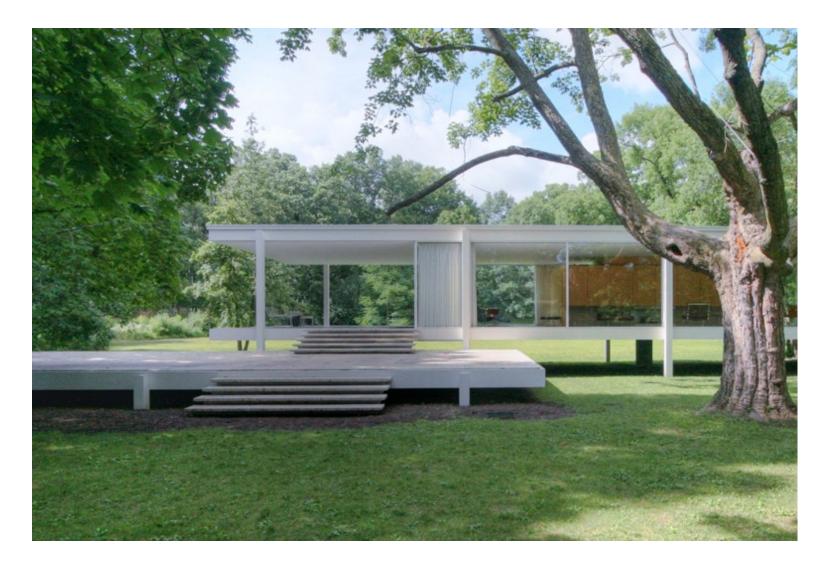

### Inspired by classic modernist design

Drawing inspiration from the minimalist design of Farnsworth House, which is a classic modernist building. The switch integrates classic and modern, art and craft perfectly.