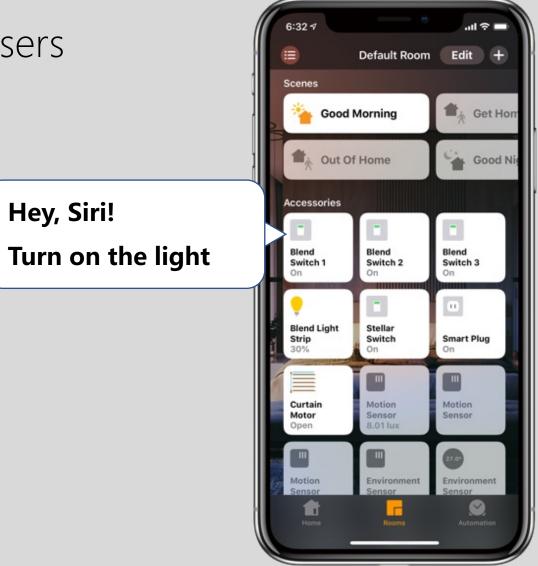

## Works with HomeKit Designed for 1.5 billion Apple users

Works with Apple HomeKit when added to Smart Station. And can integrate with 1 billion accessories from over 100 brands worldwide.

## **Various Control Modes**

By LifeSmart App, by voice control with Apple HomeKit, Google Assistant, Amazon Alexa

The LifeSmart APP displays the status of switch in real time, and make it possible to choose the LED color by yourself. It is easy to view and control the light switch anytime, anywhere.