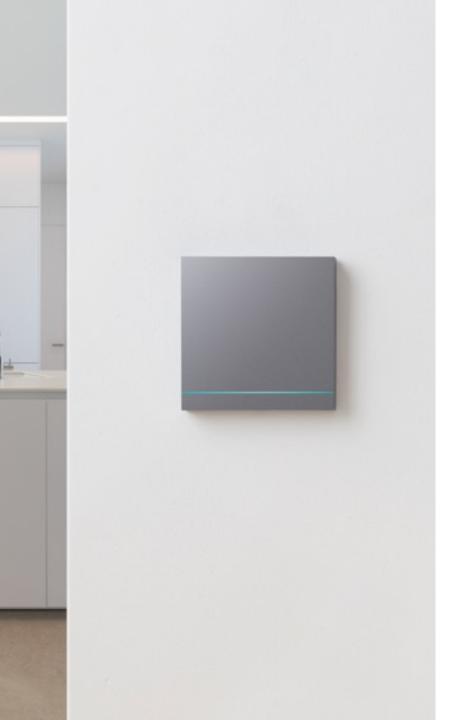

### Large and Flat Panel

Classic modernist design

### Fine LED Lamp for Interspersion

Indicate the on/off status of light, and bring delicate and fashionable elements to the switch

### **Borderless Design**

Borderless design to make the smart switch and wall fit perfectly, shaping the new concept of space aesthetics.

User-friendly upgrade